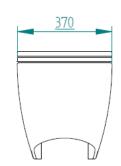

|  |
|                        | Voltage                         | 12 Vdc                       | 24 Vdc            | 230 Vac              |  |  |  |  |
|                        | Minimal wire<br>gauge up to 5 m | 6 mm <sup>2</sup>            | 4 mm <sup>2</sup> | 0.75 mm <sup>2</sup> |  |  |  |  |
|                        |                                 | (9 AWG)                      | (11 AWG)          | (18 AWG)             |  |  |  |  |
|                        | Minimal wire<br>gauge over 5 m  | 10 mm <sup>2</sup>           | 6 mm <sup>2</sup> | 1 mm <sup>2</sup>    |  |  |  |  |
|                        |                                 | (7 AWG)                      | (9 AWG)           | (17 AWG)             |  |  |  |  |

## **DIMENSIONS**

STANDARD VERSION (TOILET AND BIDET)





















www.planus.eu