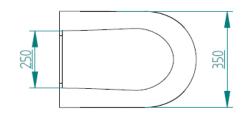

| Voltage                         | 12 Vdc                       | 24 Vdc            | 230 Vac              |  |  |  |  |
|                        | Minimal wire<br>gauge up to 5 m | 6 mm <sup>2</sup>            | 4 mm <sup>2</sup> | 0.75 mm <sup>2</sup> |  |  |  |  |
|                        |                                 | (9 AWG)                      | (11 AWG)          | (18 AWG)             |  |  |  |  |
|                        | Minimal wire<br>gauge over 5 m  | 10 mm <sup>2</sup>           | 6 mm <sup>2</sup> | 1 mm <sup>2</sup>    |  |  |  |  |
|                        |                                 | (7 AWG)                      | (9 AWG)           | (17 AWG)             |  |  |  |  |

## **DIMENSIONS**

STANDARD VERSION (TOILET AND BIDET)





















www.planus.eu