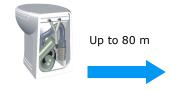

| TECHNICAL SPECIFIC                                                          | ATION OF T       | HE MAIN             | СОМРС  | NENTS   |  |  |  |
|-----------------------------------------------------------------------------|------------------|---------------------|--------|---------|--|--|--|
| Vortex Discharge Pump                                                       |                  |                     |        |         |  |  |  |
| Hydraulic performances:<br>up to 9 m vertically, up to<br>80 m horizontally | Voltage          | 12 Vdc              | 24 Vdc | 230 Vac |  |  |  |
|                                                                             | Absorption       | 35 A                | 25 A   | 3 A     |  |  |  |
| Inlet Electrovalve                                                          |                  |                     |        |         |  |  |  |
| DIRECT ACTING Version                                                       | Voltage          | 12 Vdc              | 24 Vdc | 230 Vac |  |  |  |
| (for both fresh water and sea                                               | Absorption       | 80 W                | 80 W   | 80 W    |  |  |  |
| SERVO PILOTED Version                                                       | Voltage          | 12 Vdc              | 24 Vdc | 230 Vac |  |  |  |
| (for fresh water inlet only)                                                | Absorption       | 15 W                | 15 W   | 15 W    |  |  |  |
| Independent Inlet Pump                                                      |                  |                     |        |         |  |  |  |
|                                                                             | Voltage          | 12 Vdc              | 24 Vdc | 230 Vac |  |  |  |
|                                                                             | Absorption       | 3.6 A               | 1.8 A  |         |  |  |  |
| Centralized Inlet Pump (not supplied)                                       |                  |                     |        |         |  |  |  |
| Reccommended specifications                                                 | Working Pressure | Min 1 bar—Max 3 bar |        |         |  |  |  |