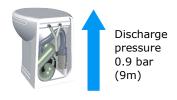

| TECHNICAL SPECIFIC                                                          | ATION OF T       | HE MAIN             | СОМРС  | NENTS   |  |  |  |
|-----------------------------------------------------------------------------|------------------|---------------------|--------|---------|--|--|--|
| Vortex Discharge Pump                                                       |                  |                     |        |         |  |  |  |
| Hydraulic performances:<br>up to 9 m vertically, up to<br>80 m horizontally | Voltage          | 12 Vdc              | 24 Vdc | 230 Vac |  |  |  |
|                                                                             | Absorption       | 35 A                | 25 A   | 3 A     |  |  |  |
| Inlet Electrovalve                                                          |                  |                     |        |         |  |  |  |
| DIRECT ACTING Version                                                       | Voltage          | 12 Vdc              | 24 Vdc | 230 Vac |  |  |  |
| (for both fresh water and sea                                               | Absorption       | 80 W                | 80 W   | 80 W    |  |  |  |
| SERVO PILOTED Version                                                       | Voltage          | 12 Vdc              | 24 Vdc | 230 Vac |  |  |  |
| (for fresh water inlet only)                                                | Absorption       | 15 W                | 15 W   | 15 W    |  |  |  |
| Independent Inlet Pump                                                      |                  |                     |        |         |  |  |  |
|                                                                             | Voltage          | 12 Vdc              | 24 Vdc | 230 Vac |  |  |  |
|                                                                             | Absorption       | 3.6 A               | 1.8 A  |         |  |  |  |
| Centralized Inlet Pump (not supplied)                                       |                  |                     |        |         |  |  |  |
| Reccommended specifications                                                 | Working Pressure | Min 1 bar—Max 3 bar |        |         |  |  |  |