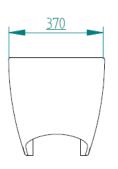

| Voltage                         | 12 Vdc                       | 24 Vdc            | 230 Vac              |  |  |  |  |
|                        | Minimal wire<br>gauge up to 5 m | 6 mm <sup>2</sup>            | 4 mm <sup>2</sup> | 0.75 mm <sup>2</sup> |  |  |  |  |
|                        |                                 | (9 AWG)                      | (11 AWG)          | (18 AWG)             |  |  |  |  |
|                        | Minimal wire<br>gauge over 5 m  | 10 mm <sup>2</sup>           | 6 mm <sup>2</sup> | 1 mm <sup>2</sup>    |  |  |  |  |
|                        |                                 | (7 AWG)                      | (9 AWG)           | (17 AWG)             |  |  |  |  |

## **DIMENSIONS**

STANDARD VERSION (TOILET AND BIDET)





















www.planus.eu