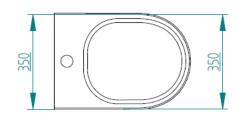

| Voltage                         | 12 Vdc                       | 24 Vdc            | 230 Vac              |  |  |  |  |
|                        | Minimal wire<br>gauge up to 5 m | 6 mm <sup>2</sup>            | 4 mm <sup>2</sup> | 0.75 mm <sup>2</sup> |  |  |  |  |
|                        |                                 | (9 AWG)                      | (11 AWG)          | (18 AWG)             |  |  |  |  |
|                        | Minimal wire<br>gauge over 5 m  | 10 mm <sup>2</sup>           | 6 mm <sup>2</sup> | 1 mm <sup>2</sup>    |  |  |  |  |
|                        |                                 | (7 AWG)                      | (9 AWG)           | (17 AWG)             |  |  |  |  |

## **DIMENSIONS**

STANDARD VERSION (TOILET AND BIDET)





















www.planus.eu