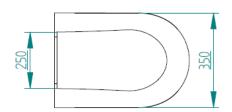

|                        | Voltage                         | 12 Vdc                       | 24 Vdc            | 230 Vac              |  |  |  |  |
|                        | Minimal wire<br>gauge up to 5 m | 6 mm <sup>2</sup>            | 4 mm <sup>2</sup> | 0.75 mm <sup>2</sup> |  |  |  |  |
|                        |                                 | (9 AWG)                      | (11 AWG)          | (18 AWG)             |  |  |  |  |
|                        | Minimal wire<br>gauge over 5 m  | 10 mm <sup>2</sup>           | 6 mm <sup>2</sup> | 1 mm <sup>2</sup>    |  |  |  |  |
|                        |                                 | (7 AWG)                      | (9 AWG)           | (17 AWG)             |  |  |  |  |

## **DIMENSIONS**

STANDARD VERSION (TOILET AND BIDET)





















www.planus.eu