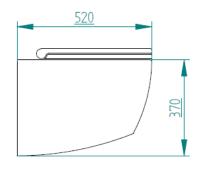

|  |  |
|                        | Voltage                         | 12 Vdc                       | 24 Vdc            | 230 Vac              |  |  |  |  |
|                        | Minimal wire<br>gauge up to 5 m | 6 mm <sup>2</sup>            | 4 mm <sup>2</sup> | 0.75 mm <sup>2</sup> |  |  |  |  |
|                        |                                 | (9 AWG)                      | (11 AWG)          | (18 AWG)             |  |  |  |  |
|                        | Minimal wire<br>gauge over 5 m  | 10 mm <sup>2</sup>           | 6 mm <sup>2</sup> | 1 mm <sup>2</sup>    |  |  |  |  |
|                        |                                 | (7 AWG)                      | (9 AWG)           | (17 AWG)             |  |  |  |  |

## **DIMENSIONS**

STANDARD VERSION (TOILET AND BIDET)





















www.planus.eu