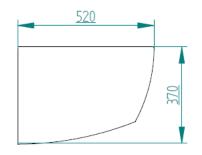

| Voltage                         | 12 Vdc                       | 24 Vdc            | 230 Vac              |  |  |  |  |
|                        | Minimal wire<br>gauge up to 5 m | 6 mm <sup>2</sup>            | 4 mm <sup>2</sup> | 0.75 mm <sup>2</sup> |  |  |  |  |
|                        |                                 | (9 AWG)                      | (11 AWG)          | (18 AWG)             |  |  |  |  |
|                        | Minimal wire<br>gauge over 5 m  | 10 mm <sup>2</sup>           | 6 mm <sup>2</sup> | 1 mm <sup>2</sup>    |  |  |  |  |
|                        |                                 | (7 AWG)                      | (9 AWG)           | (17 AWG)             |  |  |  |  |

## **DIMENSIONS**

STANDARD VERSION (TOILET AND BIDET)





















www.planus.eu