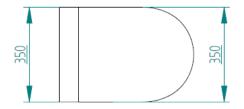

|
|                        | Voltage                         | 12 Vdc                       | 24 Vdc            | 230 Vac              |  |  |  |  |
|                        | Minimal wire<br>gauge up to 5 m | 6 mm <sup>2</sup>            | 4 mm <sup>2</sup> | 0.75 mm <sup>2</sup> |  |  |  |  |
|                        |                                 | (9 AWG)                      | (11 AWG)          | (18 AWG)             |  |  |  |  |
|                        | Minimal wire<br>gauge over 5 m  | 10 mm <sup>2</sup>           | 6 mm <sup>2</sup> | 1 mm <sup>2</sup>    |  |  |  |  |
|                        |                                 | (7 AWG)                      | (9 AWG)           | (17 AWG)             |  |  |  |  |

## **DIMENSIONS**

STANDARD VERSION (TOILET AND BIDET)





















www.planus.eu